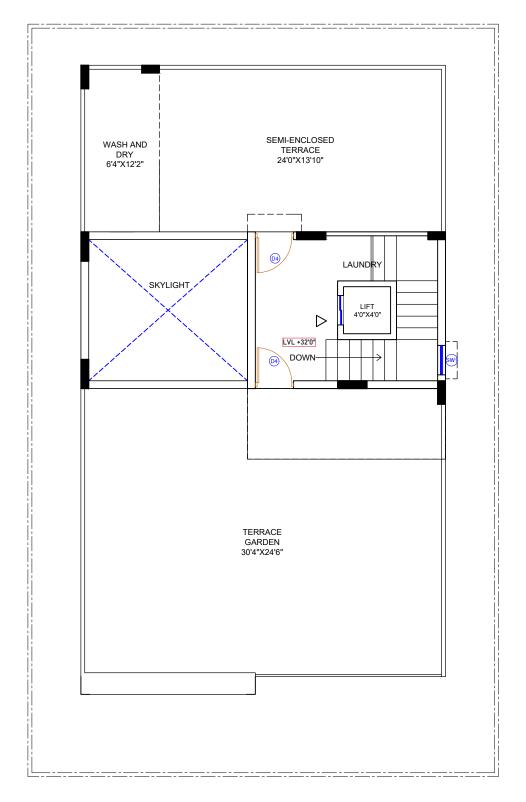

BUILTUP AREA -224 SQFT SKYLIGHT - 189 SQFT COVERED TERRACE- 101 SQFT

Brick & Bolt

Clayworks, 16/2 ,m 2nd Floor, Sobha Alexander Plaza, Commissariat Rd, Ashok Nagar, Bengaluru, Karnataka 560025 NOTES:
-All dimensions are in feet and inches.
-Drawings to be read & not measured.

Drawing Title
Terrace Floor Plan

Scale NTS